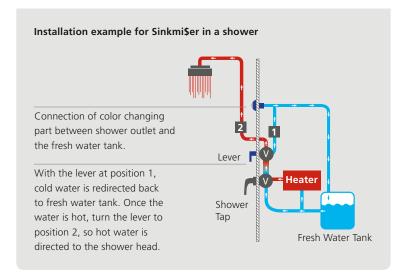

With the color changing and environment-friendly technology of Aqua View Sinkmi\$er/Showermi\$er installed on your sink or shower, you can simply redirect the cold water back into the fresh water tank until it's hot enough. This way you waste less fresh water and your gray water tank doesn't fill up as fast.

- Open the shower tap with the lever at pos. 1: Cold water runs through the Sinkmi\u00e8er/Showermi\u00e8er.
- 2. When hot water arrives: Sinkmi\$er/Showermi\$er changes its color from blue to grey.
- 3. Turn the lever to the showerhead or tap outlet at pos. 2:
  Your hot water is now ready to go!