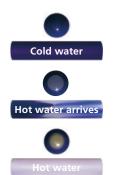

- Open the shower tap with the lever at pos. 1: Cold water runs through the Sinkmi\u00e8er/Showermi\u00e8er.
- 2. When hot water arrives: Sinkmi\$er/Showermi\$er changes its color from blue to grey.
- 3. Turn the lever to the showerhead or tap outlet at pos. 2:
  Your hot water is now ready to go!