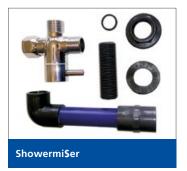

## Hot water from the first second!

With the Sinkmi\$er/Showermi\$er

## **Stop wasting fresh water**With the Aqua View Sinkmi\$er & Showermi\$er

From the time you turn on the water, to the moment it reaches a pleasant warm temperature, cold fresh water unnecessarily runs down the drain, filling up your gray water tank.

With the color changing and environment-friendly technology of Aqua View Sinkmi\$er/Showermi\$er installed on your sink or shower, you can simply redirect the cold water back into the fresh water tank until it's hot enough. This way you waste less fresh water and your gray water tank doesn't fill up as fast.

- Open the shower tap with the lever at pos. 1: Cold water runs through the Sinkmi\u00e8er/Showermi\u00e8er.
- 2. When hot water arrives: Sinkmi\$er/Showermi\$er changes its color from blue to grey.
- 3. Turn the lever to the showerhead or tap outlet at pos. 2:
  Your hot water is now ready to go!

## Advantages and product highlights

- Easy color-changing indication for the arrival of hot water
- Never step into a cold shower again
- Save fresh clean water with every use
- Save gray water tank capacity
- Increase your water capacity by up to 40% without changing the tanks or adding weight to the vehicle
- Save time, money and environmental resources
- Easy to install