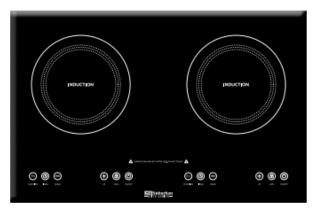

| Model                  | SIA-1001                                                                           | SIA-1002             |
|------------------------|------------------------------------------------------------------------------------|----------------------|
| PART NUMBERS           | 3308A                                                                              | 3309A                |
| Power                  | 1800 WATTS                                                                         | 1800 WATTS           |
| Voltage                | 120V/60HZ                                                                          | 120V/60HZ            |
| DIMENSIONS (W x L x H) | 11.8" X 15.3" X 3.5"                                                               | 23.6" X 15.3" X 3.5" |
| Ситоит (W x L)         | 11" X 14.6"                                                                        | 22.8" X 14.6"        |
| CLEARANCES             | Cut-out to be placed at least 2.5" from any sidewall and 19.5" to overhead cabinet |                      |
| ELEMENTS               | 1                                                                                  | 2                    |
| Power Levels           | 10                                                                                 | 10                   |
| Warranty               | 2 YEAR WARRANTY                                                                    | 2 YEAR WARRANTY      |

## Satisfy your taste for adventure...

Available in single or double element models, the Suburban Elite Series Induction Cooktop features is engineered for portable use or built-in countertop applications, so you can cook with more precision and efficiency.

## ...At home and on the road!

- 1800 watts
- Soft Touch Control Center
- 4-digit LED display
- 1 to 240 minute cooking timer
- Smooth, crystal cooktop
- 10 levels of heating power
- Auto safety shut off
- Child Lock safety feature