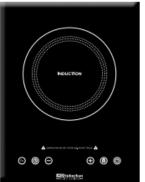

| Model                  | SIA-1001                                                                           | SIA-1002             |
|------------------------|------------------------------------------------------------------------------------|----------------------|
| PART NUMBERS           | 3308A                                                                              | 3309A                |
| Power                  | 1800 WATTS                                                                         | 1800 WATTS           |
| Voltage                | 120V/60HZ                                                                          | 120V/60HZ            |
| DIMENSIONS (W x L x H) | 11.8" X 15.3" X 3.5"                                                               | 23.6" X 15.3" X 3.5" |
| Ситоит (W x L)         | 11" X 14.6"                                                                        | 22.8" X 14.6"        |
| CLEARANCES             | Cut-out to be placed at least 2.5" from any sidewall and 19.5" to overhead cabinet |                      |
| ELEMENTS               | 1                                                                                  | 2                    |
| Power Levels           | 10                                                                                 | 10                   |
| Warranty               | 2 YEAR WARRANTY                                                                    | 2 YEAR WARRANTY      |

## Satisfy your taste for adventure...

Available in single or double element models, the Suburban Elite Series Induction Cooktop features is engineered for portable use or built-in countertop applications, so you can cook with more precision and efficiency.

## ...At home and on the road!

- 1800 watts
- Soft Touch Control Center
- 4-digit LED display
- 1 to 240 minute cooking timer
- Smooth, crystal cooktop
- 10 levels of heating power
- Auto safety shut off
- Child Lock safety feature