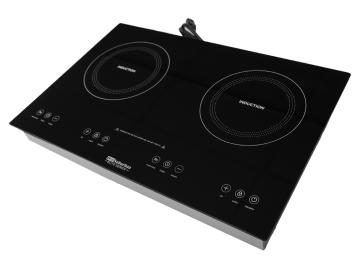

## Satisfy your taste for adventure...

Available in single or double element models, the Suburban Elite Series Induction Cooktop features is engineered for portable use or built-in countertop applications, so you can cook with more precision and efficiency.

With the Suburban Elite Series Induction Cooktop, countertop installation is a breeze and can be easily lifted out and placed on a table or any safe and sturdy surface making it ideal for use in RVs, campgrounds, cabins, kitchens - almost anywhere you have access to a 120v AC outlet. Both compact, sleek and stylish units are energy efficient, include an auto safety shut off and a Child Lock safety feature.

## ...At home and on the road!

- 1800 watts
- Soft Touch Control Center
- 4-digit LED display
- 1 to 240 minute cooking timer
- Smooth, crystal cooktop
- 10 levels of heating power
- Auto safety shut off
- Child Lock safety feature