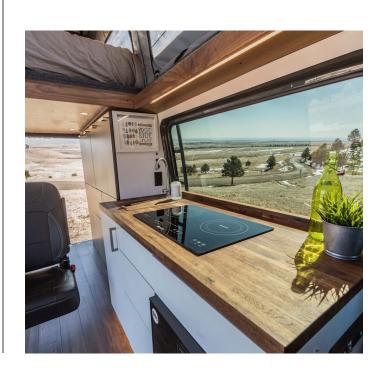

## Satisfy your taste for adventure...

Available in single or double element models, the Suburban Elite Series Induction Cooktop features is engineered for portable use or built-in countertop applications, so you can cook with more precision and efficiency.

With the Suburban Elite Series Induction Cooktop, countertop installation is a breeze and can be easily lifted out and placed on a table or any safe and sturdy surface making it ideal for use in RVs, campgrounds, cabins, kitchens - almost anywhere you have access to a 120v AC outlet. Both compact, sleek and stylish units are energy efficient, include an auto safety shut off and a Child Lock safety feature.

## ...At home and on the road!

- 1800 watts
- Soft Touch Control Center
- 4-digit LED display
- 1 to 240 minute cooking timer
- Smooth, crystal cooktop
- 10 levels of heating power
- Auto safety shut off
- Child Lock safety feature