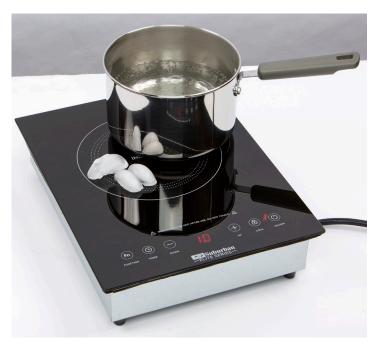

## Satisfy your taste for adventure...

Available in single or double element models, the Suburban Elite Series Induction Cooktop features is engineered for portable use or built-in countertop applications, so you can cook with more precision and efficiency.

With the Suburban Elite Series Induction Cooktop, countertop installation is a breeze and can be easily lifted out and placed on a table or any safe and sturdy surface making it ideal for use in RVs, campgrounds, cabins, kitchens - almost anywhere you have access to a 120v AC outlet. Both compact, sleek and stylish units are energy efficient, include an auto safety shut off and a Child Lock safety feature.

## ...At home and on the road!

- 1800 watts
- Soft Touch Control Center
- 4-digit LED display
- 1 to 240 minute cooking timer
- Smooth, crystal cooktop
- 10 levels of heating power
- Auto safety shut off
- Child Lock safety feature